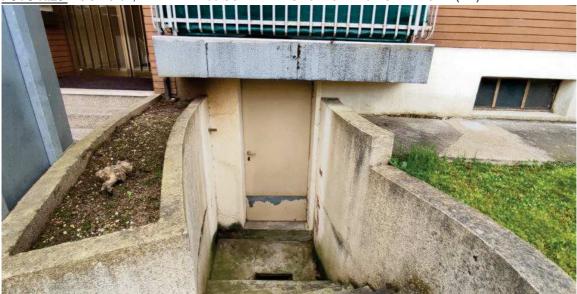

FOTO N.29 FOGLIO 31, MAPPALE 206 SUB.41 VIA SEGALUZZA 8 PORDENONE (PN)

FOTO N.30 FOGLIO 31, MAPPALE 206 SUB.41 VIA SEGALUZZA 8 PORDENONE (PN)