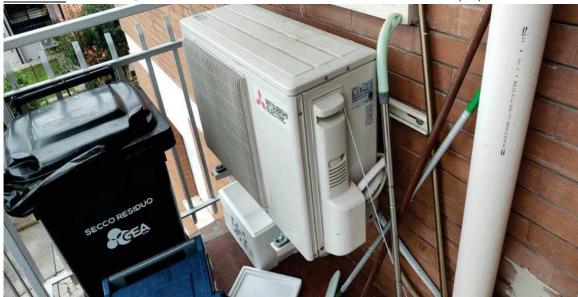

FOTO N.01 FOGLIO 31, MAPPALE 206 SUB.41 VIA SEGALUZZA 8 PORDENONE (PN)

FOTO N.02 FOGLIO 31, MAPPALE 206 SUB.41 VIA SEGALUZZA 8 PORDENONE (PN)

FOTO N.04 FOGLIO 31, MAPPALE 206 SUB.41 VIA SEGALUZZA 8 PORDENONE (PN)