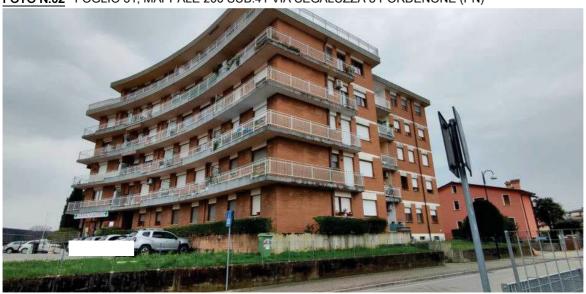

FOTO N.01 FOGLIO 31, MAPPALE 206 SUB.41 VIA SEGALUZZA 8 PORDENONE (PN)

FOTO N.02 FOGLIO 31, MAPPALE 206 SUB.41 VIA SEGALUZZA 8 PORDENONE (PN)

FOTO N.04 FOGLIO 31, MAPPALE 206 SUB.41 VIA SEGALUZZA 8 PORDENONE (PN)